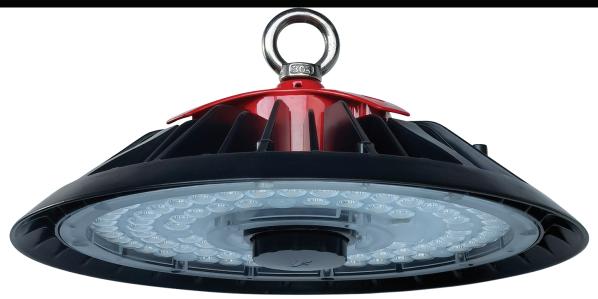

# THE STAR - UFO HIGH BAY

#### **FEATURES**

- High lumen efficiency
- IP-66 Rating
- Waterproof and Dustproof
- 6KV Surge Protection

| SLED-HBY-100-PR-S/120/150 | WITH SENSOR    |
|---------------------------|----------------|
| SLED-HBY-100-PR/120/150   | WITHOUT SENSOR |
| WATTS                     | 100W/120W/150W |
| LUMEN/WATTS               | 180LM/W        |
| WORKING LIFE              | 60,000 hrs     |
| DIMMING SENSOR            | YES            |
| COLOUR TEMPERATURE        | 5700K          |
| OPERATING TEMPERATURE     | -40°C∼+45°C    |
| CRI                       | RA >80         |
| BEAM ANGLE                | 120°           |
| INPUT VOLTAGE             | 100-277V       |
| POWER FACTOR              | > 0.90         |
| FLICKERING/NON-FLICKERING | NON-FLICKERING |
| REMOTE CONTROL            | YES            |