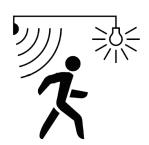

# THE STAR - UFO HIGH BAY

## Sensor Dimming & Motion Control



#### **FEATURES**

- High lumen efficiency
- IP-66 Rating
- Waterproof and Dustproof
- 6KV Surge Protection









| SLED-HBY-100-PR-S/120/150 | WITH SENSOR    |
|---------------------------|----------------|
| SLED-HBY-100-PR/120/150   | WITHOUT SENSOR |
| WATTS                     | 100W/120W/150W |
| LUMEN/WATTS               | 180LM/W        |
| WORKING LIFE              | 60,000 hrs     |
| DIMMING SENSOR            | YES            |
| COLOUR TEMPERATURE        | 5700K          |
| OPERATING TEMPERATURE     | -40°C∼+45°C    |
| CRI                       | RA >80         |
| BEAM ANGLE                | 120°           |
| INPUT VOLTAGE             | 100-277V       |
| POWER FACTOR              | > 0.90         |
| FLICKERING/NON-FLICKERING | NON-FLICKERING |
| REMOTE CONTROL            | YES            |







LM-79

LM-80



### **DIMMING SENSOR OPTIONS**



#### **DETECTION COVERAGE**