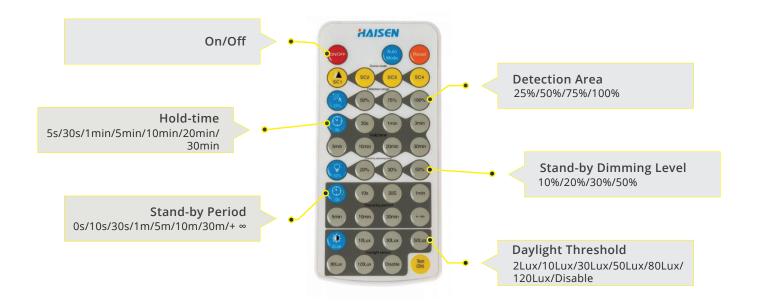

stproof
- 6KV Surge Protection









| SLED-HBY-100-PR-S/120/150 | WITH SENSOR    |
|---------------------------|----------------|
| SLED-HBY-100-PR/120/150   | WITHOUT SENSOR |
| WATTS                     | 100W/120W/150W |
| LUMEN/WATTS               | 180LM/W        |
| WORKING LIFE              | 60,000 hrs     |
| DIMMING SENSOR            | YES            |
| COLOUR TEMPERATURE        | 5700K          |
| OPERATING TEMPERATURE     | -40°C∼+45°C    |
| CRI                       | RA >80         |
| BEAM ANGLE                | 120°           |
| INPUT VOLTAGE             | 100-277V       |
| POWER FACTOR              | > 0.90         |
| FLICKERING/NON-FLICKERING | NON-FLICKERING |
| REMOTE CONTROL            | YES            |







LM-79

LM-80



### **DIMMING SENSOR OPTIONS**



#### **DETECTION COVERAGE**