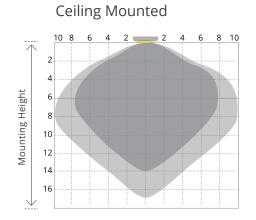

| SLED-HBY-100-PR-S/120/150 | WITH SENSOR    |
|---------------------------|----------------|
| SLED-HBY-100-PR/120/150   | WITHOUT SENSOR |
| WATTS                     | 100W/120W/150W |
| LUMEN/WATTS               | 180LM/W        |
| WORKING LIFE              | 60,000 hrs     |
| DIMMING SENSOR            | YES            |
| COLOUR TEMPERATURE        | 5700K          |
| OPERATING TEMPERATURE     | -40°C∼+45°C    |
| CRI                       | RA >80         |
| BEAM ANGLE                | 120°           |
| INPUT VOLTAGE             | 100-277V       |
| POWER FACTOR              | > 0.90         |
| FLICKERING/NON-FLICKERING | NON-FLICKERING |
| REMOTE CONTROL            | YES            |







LM-79

LM-80



### **DIMMING SENSOR OPTIONS**



#### **DETECTION COVERAGE**