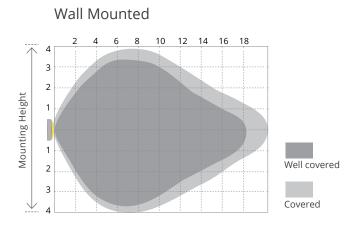

| SLED-HBY-100-PR-S/120/150 | WITH SENSOR    |
|---------------------------|----------------|
| SLED-HBY-100-PR/120/150   | WITHOUT SENSOR |
| WATTS                     | 100W/120W/150W |
| LUMEN/WATTS               | 180LM/W        |
| WORKING LIFE              | 60,000 hrs     |
| DIMMING SENSOR            | YES            |
| COLOUR TEMPERATURE        | 5700K          |
| OPERATING TEMPERATURE     | -40°C∼+45°C    |
| CRI                       | RA >80         |
| BEAM ANGLE                | 120°           |
| INPUT VOLTAGE             | 100-277V       |
| POWER FACTOR              | > 0.90         |
| FLICKERING/NON-FLICKERING | NON-FLICKERING |
| REMOTE CONTROL            | YES            |







LM-79

LM-80



### **DIMMING SENSOR OPTIONS**



#### **DETECTION COVERAGE**