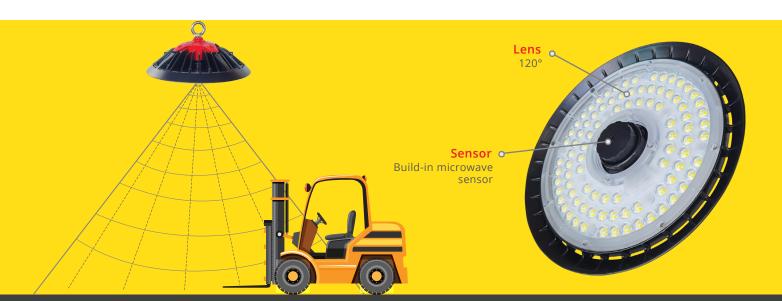

| SLED-HBY-100-PR-S/120/150 | WITH SENSOR    |
|---------------------------|----------------|
| SLED-HBY-100-PR/120/150   | WITHOUT SENSOR |
| WATTS                     | 100W/120W/150W |
| LUMEN/WATTS               | 180LM/W        |
| WORKING LIFE              | 60,000 hrs     |
| DIMMING SENSOR            | YES            |
| COLOUR TEMPERATURE        | 5700K          |
| OPERATING TEMPERATURE     | -40°C∼+45°C    |
| CRI                       | RA >80         |
| BEAM ANGLE                | 120°           |
| INPUT VOLTAGE             | 100-277V       |
| POWER FACTOR              | > 0.90         |
| FLICKERING/NON-FLICKERING | NON-FLICKERING |
| REMOTE CONTROL            | YES            |







LM-79

LM-80



### **DIMMING SENSOR OPTIONS**



#### **DETECTION COVERAGE**