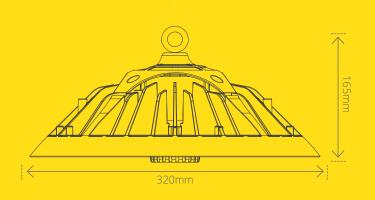

# THE STAR - UFO HIGH BAY

#### **FEATURES**

- High lumen efficiency
- IP-66 Rating
- Waterproof and Dustproof
- 6KV Surge Protection

| SLED-HBY-100-PR-S/120/150 | WITH SENSOR    |
|---------------------------|----------------|
| SLED-HBY-100-PR/120/150   | WITHOUT SENSOR |
| WATTS                     | 100W/120W/150W |
| LUMEN/WATTS               | 180LM/W        |
| WORKING LIFE              | 60,000 hrs     |
| DIMMING SENSOR            | YES            |
| COLOUR TEMPERATURE        | 5700K          |
| OPERATING TEMPERATURE     | -40°C∼+45°C    |
| CRI                       | RA >80         |
| BEAM ANGLE                | 120°           |
| INPUT VOLTAGE             | 100-277V       |
| POWER FACTOR              | > 0.90         |
| FLICKERING/NON-FLICKERING | NON-FLICKERING |
| REMOTE CONTROL            | YES            |