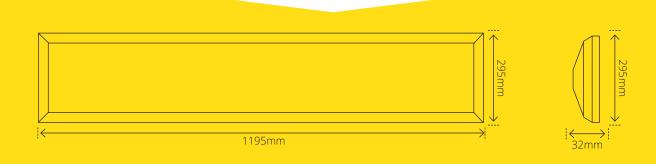

## SAVE

Saves upto 70% of lighting cost.

| MODEL               | SLED-PBL-25      |
|---------------------|------------------|
| PRODUCT SIZE (MM)   | 1195 X 295       |
| IP RATING           | 20               |
| MAX WATT            | 24W              |
| LUMEN               | 3000LM           |
| POWER(V/HZ)         | 220-240V/50-60Hz |
| RA                  | Ra≥80            |
| PF                  | > 0.90           |
| ССТ                 | 4000K - 5000K    |
| WORKING TEMPERATURE | -20°C~+40°C      |
| DIMMABLE            | NO               |
| LIFETIME            | >60,000 hrs      |
| BEAM ANGLE          | 110°             |
| FLICKERING          | NO               |
| GLARE RATING        | UGR <22          |