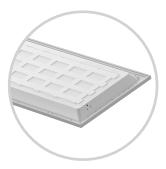

## NEW AERO SERIES LED Back-Lite Panel Light - High Lumen Efficiency

## **FEATURES**

• **DESIGN** Designed for direct and quick retro fitting.

• **MAINTENANCE** Low Maintenance Cost.

 LIGHT Sense of Natural Light.